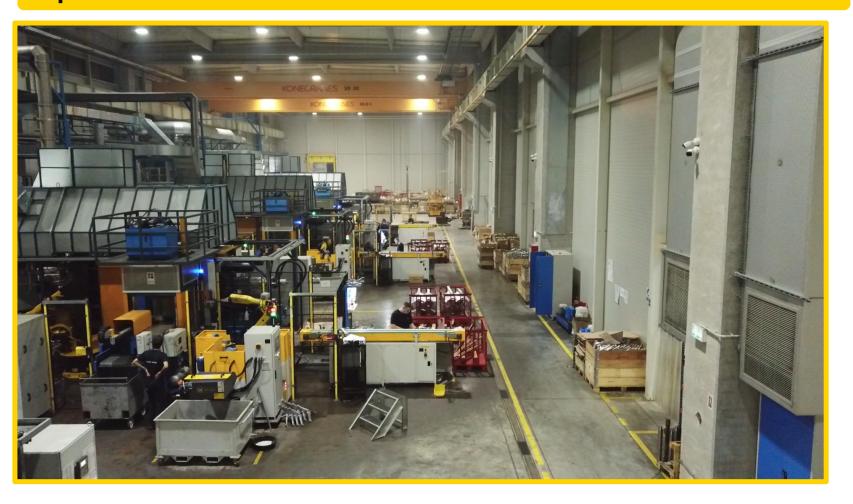

aeli, Turkey







## Projects – 2x CNC LATHE TENDING – for British Company in Istanbul













### **Projects – CNC LATHE TENDING & PART MEASUREMENT SYSTEM with OFFSET**









### **Projects – CNC LATHE CELL & PART MEASUREMENT SYSTEM – DMG MORI, Turkey**









#### **Projects – HYDRAULIC PISTON MILLS PRODUCTION LINE /** CNC LATHE + CNC FRICTION WELDING MACH. + CNC MACH. CENTER + ASSEMBLY











### **Projects - ROBOTIC SAW SYSTEM for BRASS CASTING**







## **Projects – PART SORTING with CAMERA SYSTEM & ECCENTRIC PRESS TENDING**









### Projeler - STEWPOT MANUFACTURING LINE with 7 ROBOTS - Kocaeli, Turkey











### Projects - 5x CNC LATHE TENDING & PART MEASUREMENT with OFFSET - Romania









### **Projects – 4x CNC METAL INJECTION ROBOTIC CELL - Romania**









### **Projects - CNC TRANSFER MACHINE TENDING - Romania**









## Projects - 2x CNC LATHE TENDING - KAMAZ Motors, Russia







## **FANUC**

#### **ROBORIDE on MEDIA - OUR NEW PRODUCT - ROBOTIC LOADER SYSTEM**









## **FANUC**

#### **ROBORIDE on MEDIA**









## **FANUC**

#### **ROBORIDE on MEDIA**











linkedin.com/in/roboride-robotics-14392a194/



youtube.com/user/ROBORIDE

www.roboride.com.tr

...thanks for your valued time...

To protect our designs and R&D works, project videos are no longer shared on social media. Thanks for your understanding.





#### **Istanbul Head Office**