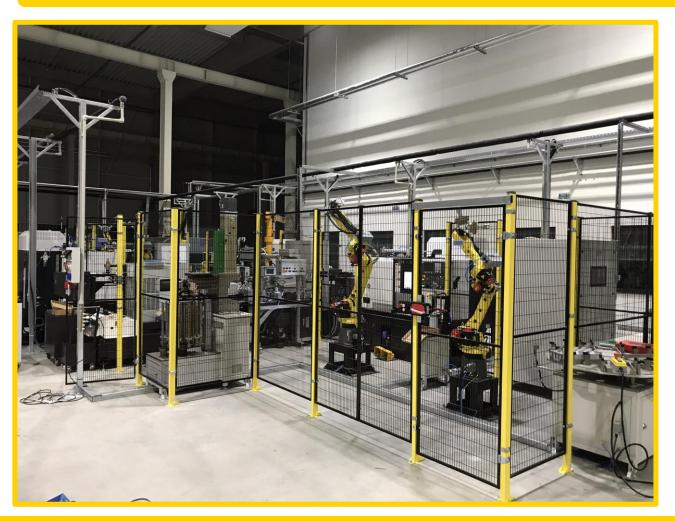

FANUC**

### Projects – 2x CNC MACHINING CENTERS LOADING & UNLOADING – Kocaeli, Turkey







## Projects – 2x CNC LATHE TENDING – for British Company in Istanbul













### **Projects – CNC LATHE TENDING & PART MEASUREMENT SYSTEM with OFFSET**









### **Projects – CNC LATHE CELL & PART MEASUREMENT SYSTEM – DMG MORI, Turkey**









#### **Projects – HYDRAULIC PISTON MILLS PRODUCTION LINE /** CNC LATHE + CNC FRICTION WELDING MACH. + CNC MACH. CENTER + ASSEMBLY











### **Projects - ROBOTIC SAW SYSTEM for BRASS CASTING**







## **Projects – PART SORTING with CAMERA SYSTEM & ECCENTRIC PRESS TENDING**









### Projeler - STEWPOT MANUFACTURING LINE with 7 ROBOTS - Kocaeli, Turkey











### Projects - 5x CNC LATHE TENDING & PART MEASUREMENT with OFFSET - Romania









### **Projects – 4x CNC METAL INJECTION ROBOTIC CELL - Romania**









### **Projects - CNC TRANSFER MACHINE TENDING - Romania**









## Projects - 2x CNC LATHE TENDING - KAMAZ Motors, Russia







## **FANUC**

#### **ROBORIDE on MEDIA - OUR NEW PRODUCT - ROBOTIC LOADER SYSTEM**









## **FANUC**

#### **ROBORIDE on MEDIA**









## **FANUC**

#### **ROBORIDE on MEDIA**











linkedin.com/in/roboride-robotics-14392a194/



youtube.com/user/ROBORIDE

www.roboride.com.tr

...thanks for your valued time...

To protect our designs and R&D works, project videos are no longer shared on social media. Thanks for your understanding.





#### **Istanbul Head Office**