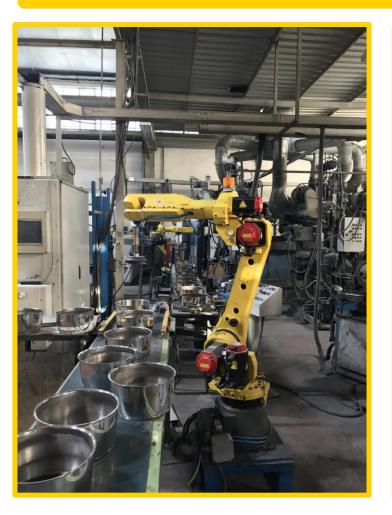

## **Projects – 3x CNC LATHE CELL with OFFSET PROVIDED by CMM MEASUREMENT**





# **FANUC**

### Projects – 2x CNC MACHINING CENTERS LOADING & UNLOADING – Kocaeli, Turkey







## Projects – 2x CNC LATHE TENDING – for British Company in Istanbul













### **Projects – CNC LATHE TENDING & PART MEASUREMENT SYSTEM with OFFSET**









### **Projects – CNC LATHE CELL & PART MEASUREMENT SYSTEM – DMG MORI, Turkey**









#### **Projects – HYDRAULIC PISTON MILLS PRODUCTION LINE /** CNC LATHE + CNC FRICTION WELDING MACH. + CNC MACH. CENTER + ASSEMBLY











### **Projects - ROBOTIC SAW SYSTEM for BRASS CASTING**







## **Projects – PART SORTING with CAMERA SYSTEM & ECCENTRIC PRESS TENDING**









### Projeler - STEWPOT MANUFACTURING LINE with 7 ROBOTS - Kocaeli, Turkey











### Projects - 5x CNC LATHE TENDING & PART MEASUREMENT with OFFSET - Romania









### **Projects – 4x CNC METAL INJECTION ROBOTIC CELL - Romania**









### **Projects - CNC TRANSFER MACHINE TENDING - Romania**









## Projects - 2x CNC LATHE TENDING - KAMAZ Motors, Russia







## **FANUC**

#### **ROBORIDE on MEDIA - OUR NEW PRODUCT - ROBOTIC LOADER SYSTEM**









## **FANUC**

#### **ROBORIDE on MEDIA**









## **FANUC**

#### **ROBORIDE on MEDIA**











linkedin.com/in/roboride-robotics-14392a194/



youtube.com/user/ROBORIDE

www.roboride.com.tr

...thanks for your valued time...

To protect our designs and R&D works, project videos are no longer shared on social media. Thanks for your understanding.





#### **Istanbul Head Office**