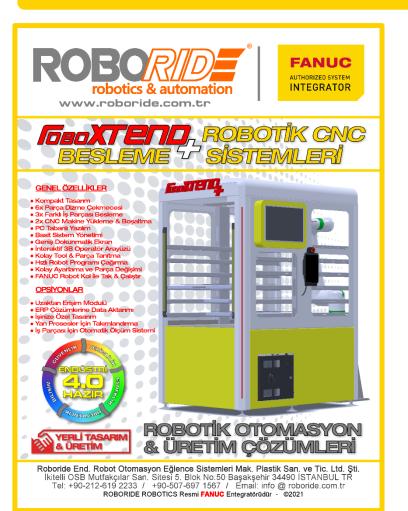

MEASUREMENT SYSTEM – DMG MORI, Turkey**









#### **Projects – HYDRAULIC PISTON MILLS PRODUCTION LINE /** CNC LATHE + CNC FRICTION WELDING MACH. + CNC MACH. CENTER + ASSEMBLY











### **Projects - ROBOTIC SAW SYSTEM for BRASS CASTING**







## **Projects – PART SORTING with CAMERA SYSTEM & ECCENTRIC PRESS TENDING**









### Projeler - STEWPOT MANUFACTURING LINE with 7 ROBOTS - Kocaeli, Turkey











### Projects - 5x CNC LATHE TENDING & PART MEASUREMENT with OFFSET - Romania









### **Projects – 4x CNC METAL INJECTION ROBOTIC CELL - Romania**









### **Projects - CNC TRANSFER MACHINE TENDING - Romania**









## Projects - 2x CNC LATHE TENDING - KAMAZ Motors, Russia







## **FANUC**

#### **ROBORIDE on MEDIA - OUR NEW PRODUCT - ROBOTIC LOADER SYSTEM**









## **FANUC**

#### **ROBORIDE on MEDIA**









## **FANUC**

#### **ROBORIDE on MEDIA**











linkedin.com/in/roboride-robotics-14392a194/



youtube.com/user/ROBORIDE

www.roboride.com.tr

...thanks for your valued time...

To protect our designs and R&D works, project videos are no longer shared on social media. Thanks for your understanding.





#### **Istanbul Head Office**