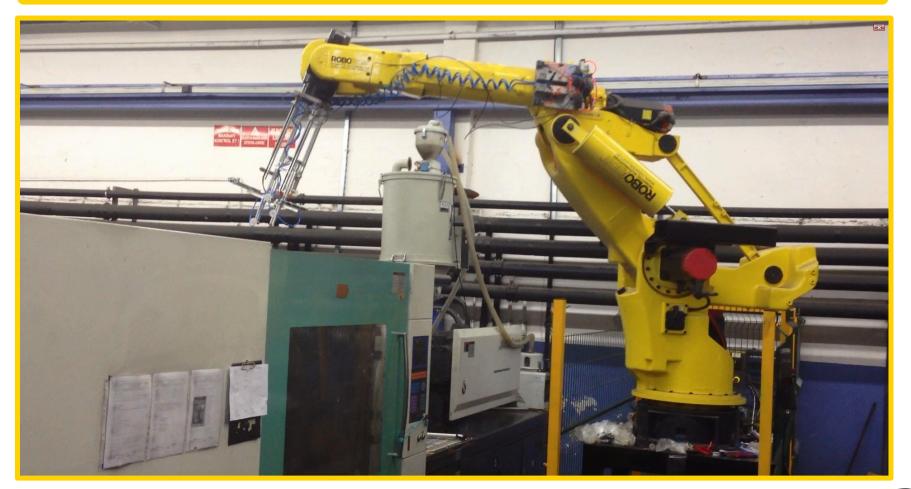

rkiye
- BIRINCI Automotive / Kocaeli, Turkiye
- FAREL Plastic / Tekirdag, Turkiye
- VANSAN Water Technologies / Izmir, Turkiye
- AGS Medikal / Istanbul, Turkiye























# **FANUC**

## **Projects – TOOTH IMPLANTS TEST CELL ROBOTIC AUTOMATION for Swiss Company**









#### **Projects – WATER VALVES ASSEMBLY LINE – FULLY AUTOMATED ROBOTIC SOLUTION**











### Projects - PANEL RADIATOR GARNITURES TEST LINE for German Company in Turkey









### **Projects – METAL INJECTION & SIDE PROCESS: DRILLING**







### **FIRMA TANITIMI 2023**

# **FANUC**

### **Projects – PLASTIC INJECTION INSERTS ROBOTIC LOADING – Tekirdag, Turkiye**









www.roboride.com.tr

#### **CORPORATE PRESENTATION 2023**



## Projects - PLASTIC INJECTION LOADING & UNLODING - Istanbul, Turkiye









### **Projects – POWDER COATING – Izmir, Turkey**







## Projects - WET PAINT COATING of COOKING PANS - Kocaeli, Turkey









### **Projects – WET PAINT COATING of LED TVs FRAME – Tekirdag, Turkey**









### **Projects – TRANSFER MACHINE TENDING – Istanbul, Turkey**











#### Projects - TRANSFER MACHINE TENDING - Istanbul, Turkey











## Projects – TRANSFER MACHINE TENDING – Istanbul, Turkey









### Projects - POLISHING CELL of TEA POTS - Kocaeli, Turkey









### **Projects – ROBOTIC SURFACE GRINDING of KITCHEN WARE – Turkey**







### **Projects - ROBOTIC GRINDING & DRILLING - Izmir, Turkey**









## Projects – 2x CNC LATHE CELL – Tekirdag, Turkey











## **Projects – 3x CNC LATHE CELL with OFFSET PROVIDED by CMM MEASUREMENT**





# **FA