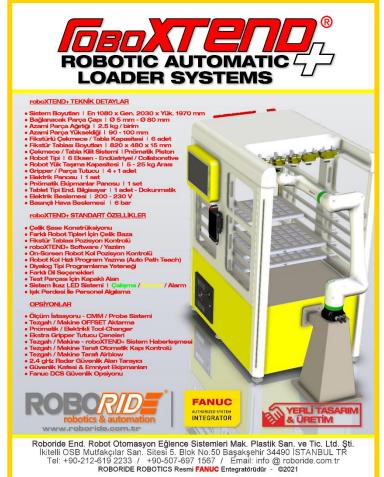

EASUREMENT SYSTEM – DMG MORI, Turkey**









#### **Projects – HYDRAULIC PISTON MILLS PRODUCTION LINE /** CNC LATHE + CNC FRICTION WELDING MACH. + CNC MACH. CENTER + ASSEMBLY











### **Projects - ROBOTIC SAW SYSTEM for BRASS CASTING**







## **Projects – PART SORTING with CAMERA SYSTEM & ECCENTRIC PRESS TENDING**









### Projeler - STEWPOT MANUFACTURING LINE with 7 ROBOTS - Kocaeli, Turkey











### Projects - 5x CNC LATHE TENDING & PART MEASUREMENT with OFFSET - Romania









### **Projects – 4x CNC METAL INJECTION ROBOTIC CELL - Romania**









### **Projects - CNC TRANSFER MACHINE TENDING - Romania**









## Projects - 2x CNC LATHE TENDING - KAMAZ Motors, Russia







## **FANUC**

#### **ROBORIDE on MEDIA - OUR NEW PRODUCT - ROBOTIC LOADER SYSTEM**









## **FANUC**

#### **ROBORIDE on MEDIA**









## **FANUC**

#### **ROBORIDE on MEDIA**











linkedin.com/in/roboride-robotics-14392a194/



youtube.com/user/ROBORIDE

www.roboride.com.tr

...thanks for your valued time...

To protect our designs and R&D works, project videos are no longer shared on social media. Thanks for your understanding.





#### **Istanbul Head Office**